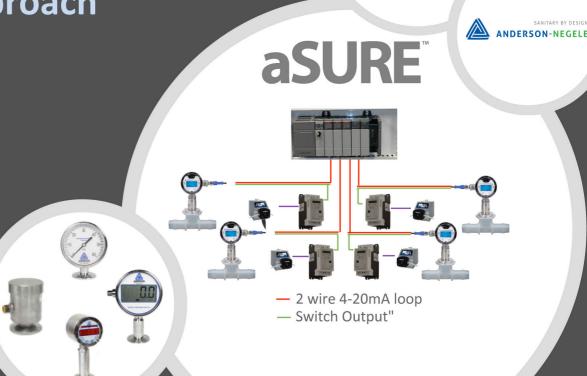

### asure TM ANDERSON-NEGELE

#### Single-Use Sensor

- 2 wire 4-20mA loop
- Switch Output

#### Streamlined Approach

- Robust 4-20mA Loop
- Proven Line Stability
- No Proprietary Interface Required
- Limitless Number of Sensor Inputs
- Choose Your Instrument!