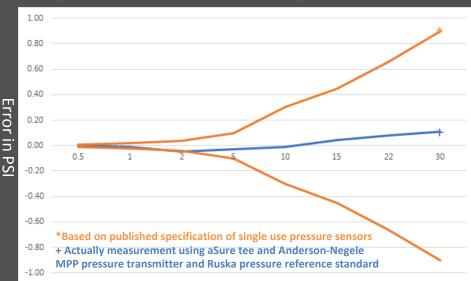

**Superior Alignment Ensures Seal Integrity** 





#### The Value Proposition

- Industry Leading Accuracy
- Expanded Instrument Options
- Lower Total Cost of Ownership
- Simplified Wiring Requirements
- No Signal Drift
- Fits Within Standard Calibration Schedules
- RoHS and WEEE Compliant





#### **Superior Accuracy**



Measurement Point in PSI







### asure TM ANDERSON-NEGELE

#### Single-Use Sensor



- 4 wire Proprietary Data and Cable
- 2 wire 4-20mA loop
- Switch Output



- 2 wire 4-20mA loop
- Switch Output"

#### **Single-Use Sensors**

#### The Negatives:

- **Sensor Output** 0.2584 mV/psi/Volt
- **Signal Drift is** Common



- **Proprietary Control Interface Required**
- Limited Number of **Sensor Inputs**
- No Other Options, **UNTIL NOW!**





#### Single-Use Sensor



- 2 wire 4-20mA loop
- Switch Output



#### Streamlined Approach

- Robust 4-20mA Loop
- Proven Line Stability
- No Proprietary Interface Required
- Limitless Number of Sensor Inputs
- Choose Your Instrument!



#### **Quality Standards**

- Manufactured and Packaged in ISO Class 7 Cleanroom Environment
- 100% Integrity Te