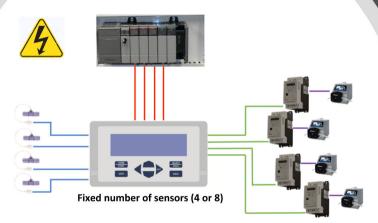

#### Single-Use Sensor

- 4 wire Proprietary Data and Cable
- 2 wire 4-20mA loop
- Switch Output

- 2 wire 4-20mA loop
- Switch Output"

#### The Negatives:

- **Sensor Output** 0.2584 mV/psi/Volt
- **Signal Drift is** Common

- **Proprietary Control Interface Required**
- Limited Number of **Sensor Inputs**
- No Other Options, **UNTIL NOW!**