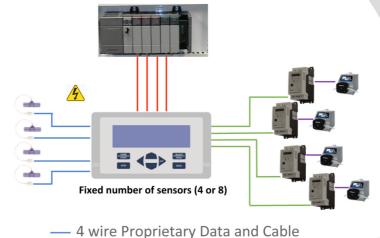

#### Single-Use Sensor

- 4 wire Proprietary Data and Cable
- 2 wire 4-20mA loop
- Switch Output

- 2 wire 4-20mA loop
- Switch Output"

#### The Negatives:

- **Sensor Output** 0.2584 mV/psi/Volt
- **Signal Drift is** Common

- **Proprietary Control Interface Required**
- Limited Number of **Sensor Inputs**
- No Other Options, **UNTIL NOW!**