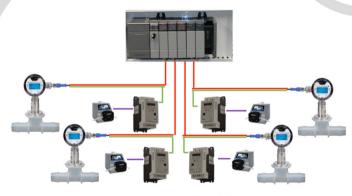

#### Single-Use Sensor

- 2 wire 4-20mA loop
- Switch Output

#### Streamlined Approach

- Robust 4-20mA Loop
- Proven Line Stability
- No Proprietary Interface Required
- Limitless Number of Sensor Inputs
- Choose Your Instrument!